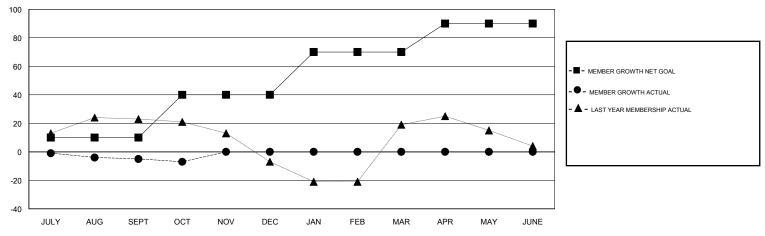

### **LOCATION CALIFORNIA**

**GMT CA** 

| Clubs                 |               |           |               | Members               |                           |                         |                                                    |
|-----------------------|---------------|-----------|---------------|-----------------------|---------------------------|-------------------------|----------------------------------------------------|
| RESULTS FOR 2018-2019 |               |           |               | RESULTS FOR 2018-2019 |                           |                         |                                                    |
| QUARTER               | NEW CLUB GOAL | NEW CLUBS | DROPPED CLUBS | QUARTER               | MEMBER GROWTH NET<br>GOAL | MEMBER GROWTH<br>ACTUAL | DROPPED<br>MEMBERS ACTUAL<br>(including transfers) |
| JULY/AUG/SEPT         | 0             | 0         | 0             | JULY/AUG/SEPT         | 10                        | 29                      | 28                                                 |
| OCT/NOV/DEC           | 1             | 0         | 0             | OCT/NOV/DEC           | 30                        | 7                       | 7                                                  |
| JAN/FEB/MAR           | 1             | 0         | 0             | JAN/FEB/MAR           | 30                        | 0                       | 0                                                  |
| APR/MAY/JUNE          | 1             | 0         | 0             | APR/MAY/JUNE          | 20                        | 0                       | 0                                                  |

# GOALS AND ACTUAL MEMBERS CUMULATIVE

| DROPPED CLUBS: 0  DROPPED MEMBERS |    | 8 CLUBS OF 45 ADDED 1 OR MORE<br>NEW MEMBERS | GENDER DISTRIBUTION  MALE 699 (60.36%)  FEMALE 459 (39.64%)  Women Percentage Fiscal Year Goal: 50% |     |
|-----------------------------------|----|----------------------------------------------|-----------------------------------------------------------------------------------------------------|-----|
| DECEASED                          | 5  | CLICK HERE FOR CUMULATIVE                    | TOTAL FAMILY UNIT MEMBERS                                                                           |     |
| CLUB CANCELLED                    | 0  | MEMBERSHIP DATA                              |                                                                                                     | 109 |
| OTHER                             | 30 |                                              | FAMILY MEMBERS PAYING HALF DUES                                                                     |     |
| TOTAL                             | 35 |                                              |                                                                                                     |     |