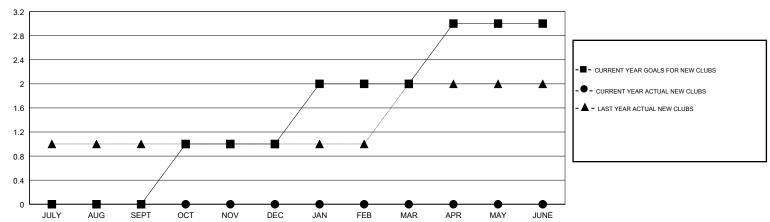

### **LOCATION CALIFORNIA**

**GMT CA** 

| Clubs                 |               |           |               | Members               |                           |                         |                                                    |
|-----------------------|---------------|-----------|---------------|-----------------------|---------------------------|-------------------------|----------------------------------------------------|
| RESULTS FOR 2018-2019 |               |           |               | RESULTS FOR 2018-2019 |                           |                         |                                                    |
| QUARTER               | NEW CLUB GOAL | NEW CLUBS | DROPPED CLUBS | QUARTER               | MEMBER GROWTH NET<br>GOAL | MEMBER GROWTH<br>ACTUAL | DROPPED<br>MEMBERS ACTUAL<br>(including transfers) |
| JULY/AUG/SEPT         | 0             | 0         | 0             | JULY/AUG/SEPT         | 10                        | 29                      | 28                                                 |
| OCT/NOV/DEC           | 1             | 0         | 0             | OCT/NOV/DEC           | 30                        | 7                       | 7                                                  |
| JAN/FEB/MAR           | 1             | 0         | 0             | JAN/FEB/MAR           | 30                        | 0                       | 0                                                  |
| APR/MAY/JUNE          | 1             | 0         | 0             | APR/MAY/JUNE          | 20                        | 0                       | 0                                                  |

#### GOALS AND ACTUAL NEW CLUBS CUMULATIVE